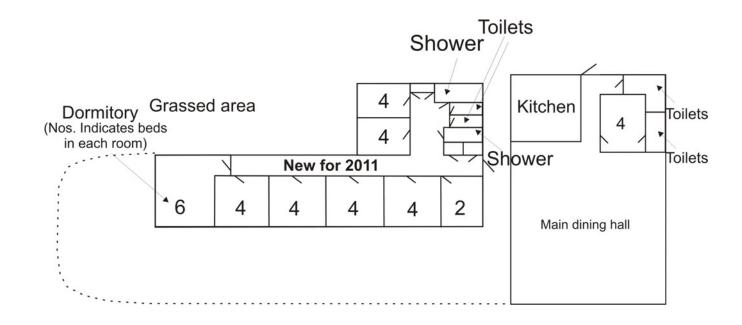

## Oak Lodge Building

With 9 rooms sleeping a total of 36, Oak Lodge is centrally heated and carpeted with a large dining hall, kitchen and toilets.

Double glazed and linked to the dormitory.

The kitchen is equipped with a six burner double oven, fridge, freezer, microwave, double sink drainer, all necessary cooking utensils, stainless steel preparation area, storage cupboards and shelves with ample worktops. Personal plates and cutlery provided, losses and breakages will be charged at cost.

## Oak Lodge