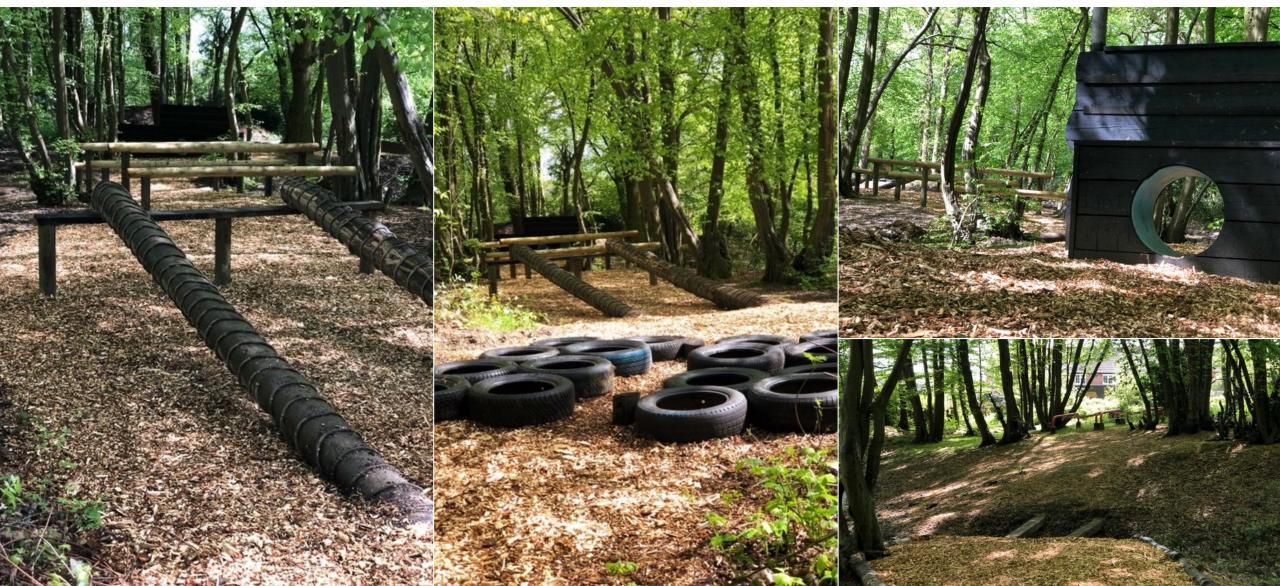

Camp Rules
- Kit List
- Sample Menu
- DBS Rules and Identification
- Safeguarding / Yellow Card
- What happens now?
- Questions



# Thriftwood Scout Camp Site, Orchard Avenue, Brentwood, Essex. CM13 2DP www.thriftwood.org.uk









## Oak Lodge Building

With 9 rooms sleeping a total of 36, Oak Lodge is centrally heated and carpeted with a large dining hall, kitchen and toilets.

Double glazed and linked to the dormitory.

The kitchen is equipped with a six burner double oven, fridge, freezer, microwave, double sink drainer, all necessary cooking utensils, stainless steel preparation area, storage cupboards and shelves with ample worktops. Personal plates and cutlery provided, losses and breakages will be charged at cost.





## Oak Lodge





## Oak Lodge





## **Assault Course**





## Cresta Run







## **Pedal Cars**





## Inflata-Bull







## **Family Camp Details**

- The cost for this camp is £35 per person (under 5s are £10 and under-1s are free!)
- Parents retain responsibility for their children ALL weekend

## We supply the following:

- Activities / Entertainment
- Food & Soft Drink
- Camping Site
- Help & advice



## You need to bring:

- Tent, Sleeping bags and roll mat / inflatable bed
- Clothing including waterproofs lots of layers
- Any medication you may require including First Aid
- Alcohol is <u>not</u> permitted
- Plate, Bowl, Mug and cutlery
- Towel and personal washing requirements
- Bin Bags
- Sense of Humour?



## Sample Menu



### **FRIDAY**

Supper.

Hotdogs, soup. Drinks (hot chocolate).

## Saturday

Breakfast.

Eggy bread, baco