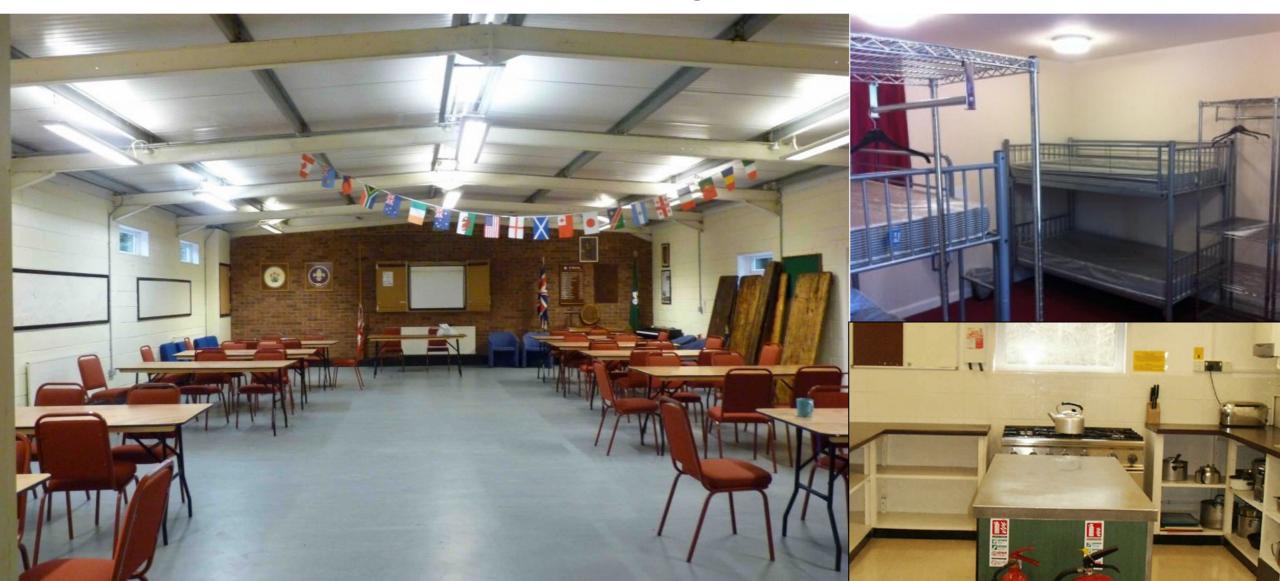

## Oak Lodge Building

With 9 rooms sleeping a total of 36, Oak Lodge is centrally heated and carpeted with a large dining hall, kitchen and toilets.

Double glazed and linked to the dormitory.

The kitchen is equipped with a six burner double oven, fridge, freezer, microwave, double sink drainer, all necessary cooking utensils, stainless steel preparation area, storage cupboards and shelves with ample worktops. Personal plates and cutlery provided, losses and breakages will be charged at cost.

## Oak Lodge