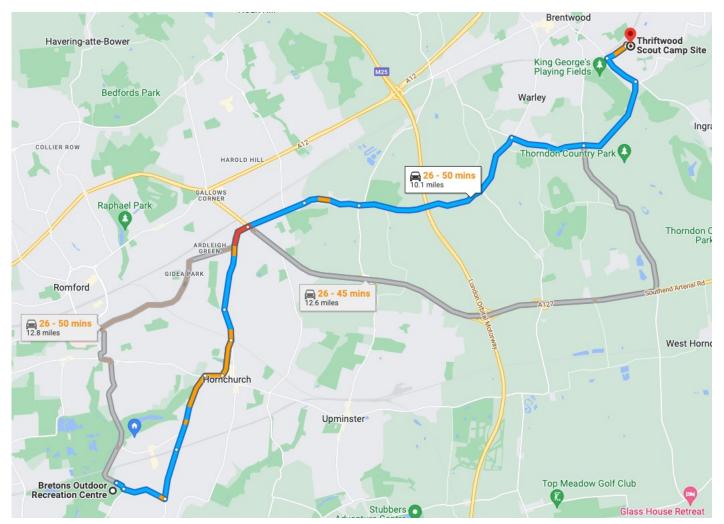

# Thriftwood Scout Camp Site, Orchard Avenue, Brentwood, Essex. CM13 2DP www.thriftwood.org.uk